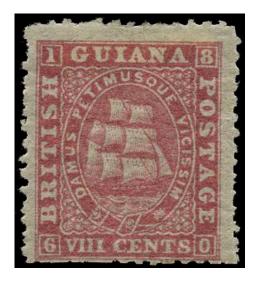

#### BRITISH GUIANA 1863 SG73 Mint 8c pink Ship on medium paper perf 12½-13

Stock Code: P212005396

1863-68 8c pink (value tablet 'l'), perf  $12\frac{1}{2}$ -13, fresh large part o.g. Some short perfs (partly trimmed at foot) but well above average. Very scarce in unused condition. (cat £500)

&dollar:226.59\*