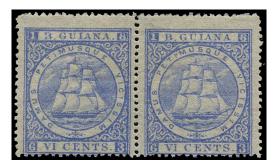

# BRITISH GUIANA 1875 SG111 Mint 6c ultramarine Ship perf 15 with 3 for B variety

Stock Code: P212005489

1875-76 6c ultramarine, perf 15, horizontal pair from the (final) fourth setting (types E-A), the left stamp (type E) showing a very clear break in the 'B' of 'B. GUIANA' (appears as '3. GUIANA'), fresh large part o.g. Typical centring, and odd shortish perfs mentioned for accuracy, still very fine and scarce. (cat £2800+)

\$2,913.30\*