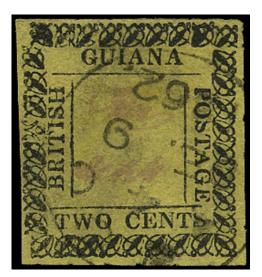

## BRITISH GUIANA 1862 SG119b Used 2c yellow type 10 with variety Wrong ornament at left

Stock Code: P212005716

1862 (Sept) 2c yellow, typeset provisional, type 10, from R1/1 of setting showing variety wrong ornament (as type 13) at left, close to good margins with traces of roulettes on the internal sides, lightly cancelled by large part 'A 4 C' rural cds, dated 'DE 9 1862'. Far above average. (cat £900)

\$640.93\*