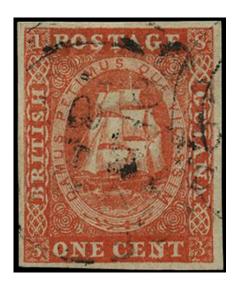

## BRITISH GUIANA 1853 SG11 Used 1c vermilion Ship original printing without white line above value

Stock Code: P212005505

1853-59 1c vermilion, original printing (without white line above value), good to large margins, lightly cancelled with much of ship clear. Attractive and scarce. RPS cert (1995). (cat £1700)

\$1,683.24\*