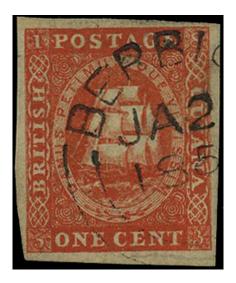

## BRITISH GUIANA 1853 SG11 Used 1c vermilion Ship original printing without white line above value

Stock Code: P212005509

1853-59 1c vermilion, original printing (without white line above value), close to large margins, crisply cancelled by part BERBICE cds, dated 'JA 2(?), 185(?)'. Most attractive. (cat £1700)

\$1,683.24\*