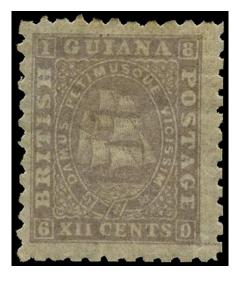

### BRITISH GUIANA 1863 SG82 Mint 48c pale red Ship perf 12½-13

Stock Code: P212005419

1863-68 48c pale red, perf  $12\frac{1}{2}$ -13, large part o.g. Typical perfs and centring, and fractionally toned, still an attractive example in a pastel shade (towards carmine-rose). Very scarce in unused condition. (cat £450)

\$323.70\*