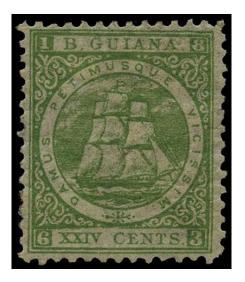

#### BRITISH GUIANA 1863 SG81 Mint 24c blue-green Ship perf 12½-13

Stock Code: P212005414

1863-68 24c blue-green, perf  $12\frac{1}{2}-13$ , fresh large part o.g. and scarce thus. Off-centre, with a few short perfs and natural wrinkles, still a very good example of this distinctive shade. (cat £425)

&dollar:291.33\*