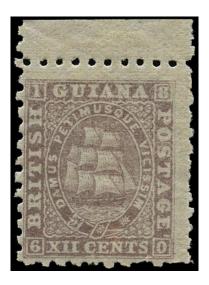

### BRITISH GUIANA 1863 SG82 Mint 48c pale red Ship perf 12½-13

Stock Code: P212005421

1863-68 48c pale red, perf  $12\frac{1}{2}$ -13, part o.g. Odd short perfs and minor wrinkling, and fractionally toned, but very scarce in unused condition. (cat £450)

\$226.59\*