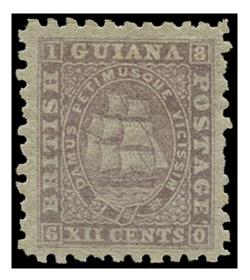

## BRITISH GUIANA 1863 SG75 Mint 12c grey-lilac Ship with papermaker's watermark

Stock Code: P212005402

1863-68 12c grey-lilac, perf 12½-13, fresh unused with part papermaker's wmk ('K' of 'TURKEY MILL'). A fine example with perfs and centring well above average. Very scarce in unused condition. (cat £700)

\$381.97\*