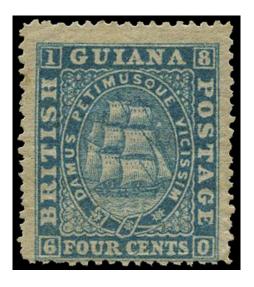

#### BRITISH GUIANA 1853 SG20 Used

Stock Code: G1453030

1853-55 4c pale blue, very large margins except cut at an angle at left (rather close to NW corner), lightly cancelled by part Demerara cds. A fine and appealing example with very fresh colour, and showing the value label slightly misplaced to left. (cat £600+)

\$712.14\*