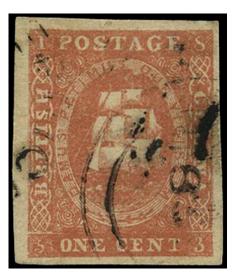

#### BRITISH GUIANA 1853 SG16 Used 1c dull red Ship fresh lithographic transfer type C

Stock Code: P212005511

1853-59 1c dull red, type 'C', fresh transfers with white line above value, good to large margins, used with two part BERBICE cds. Small ink mark (? from cancel) at right, still well above average and very scarce. (cat £2750)

\$1,942.20\*