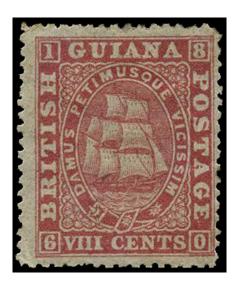

#### BRITISH GUIANA 1863 SG73 Mint 8c pink Ship on medium paper perf 12½-13

Stock Code: P212005396

1863-68 8c pink (value tablet 'l'), perf  $12\frac{1}{2}$ -13, fresh large part o.g. Some short perfs (partly trimmed at foot) but well above average. Very scarce in unused condition. (cat £500)

&dollar:226.59\*