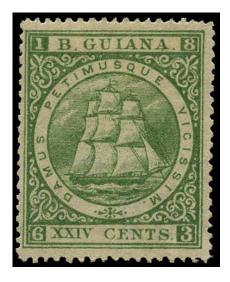

### BRITISH GUIANA 1863 SG78 Mint 24c yellow-green Ship perf 12

Stock Code: P212005409

1863-68 24c yellow-green, perf 12, large part o.g. Minor wrinkling, still fine for this with perfs and centring well above average. Small owner's h/s on reverse. (cat £300)

\$291.33\*