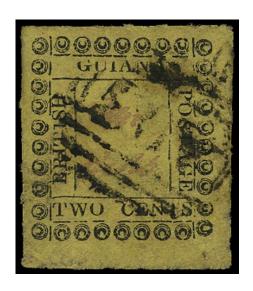

# BRITISH GUIANA 1862 SG120e Used 2c yellow type 11 variety 1 for I and italic S in POSTAGE

Stock Code: P212005724

1862 (Sept) 2c yellow, typeset provisional, type 11, from R3/5 of the setting showing variety '1' for 'l' in 'BRITISH' and italic 'S' in 'POSTAGE', exceptionally with roulettes on all sides, lightly cancelled by 'A03'. Minor traces of soiling and tiny corner creases, still above average for this issue. (cat £900)

\$640.93\*