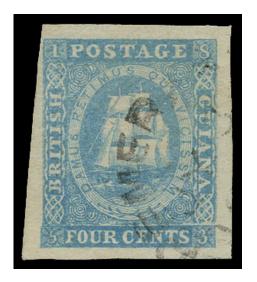

#### BRITISH GUIANA 1853 SG20 Used

Stock Code: G1453030

1853-55 4c pale blue, very large margins except cut at an angle at left (rather close to NW corner), lightly cancelled by part Demerara cds. A fine and appealing example with very fresh colour, and showing the value label slightly misplaced to left. (cat £600+)

\$712.14\*