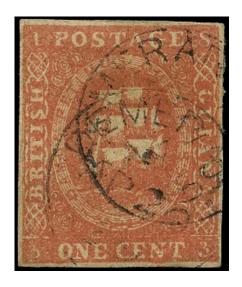

### BRITISH GUIANA 1853 SG12 Used 1c dull red Ship fresh lithographic transfer type A

Stock Code: P212005515

1853-59 1c dull red, type 'A', fresh transfers with white line above value, clear margins and fine colour, lightly used on fragment with two strikes of DEMERARA cds, dated 'AP 20 59'. A pleasing example. RPS cert (1994). (cat £2250)

&dollar:971.10\*