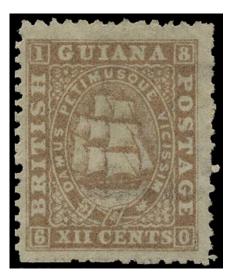

### BRITISH GUIANA 1863 SG78 Mint 24c yellow-green Ship perf 12

Stock Code: P212005409

1863-68 24c yellow-green, perf 12, large part o.g. Minor wrinkling, still fine for this with perfs and centring well above average. Small owner's h/s on reverse. (cat £300)

\$291.33\*