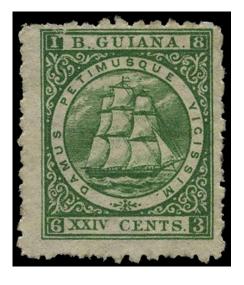

### BRITISH GUIANA 1863 SG78 Mint 24c yellow-green Ship perf 12

Stock Code: P212005409

1863-68 24c yellow-green, perf 12, large part o.g. Minor wrinkling, still fine for this with perfs and centring well above average. Small owner's h/s on reverse. (cat £300)

\$291.33\*