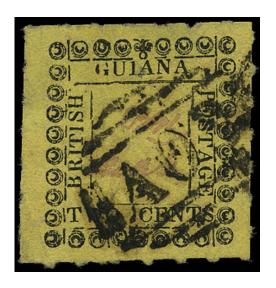

# BRITISH GUIANA 1862 SG120c Used 2c yellow type 11 with variety Wrong ornament at top

Stock Code: P212005718

1862 (Sept) 2c yellow, typeset provisional, type 11, from R3/3 of the setting showing variety Wrong ornament (as type 15) at top, a large example with complete roulettes, used with 'A03'. Minor thinning and trace of a corner bend but fine appearance with fresh colour. Rare thus. (cat £900)

\$640.93\*