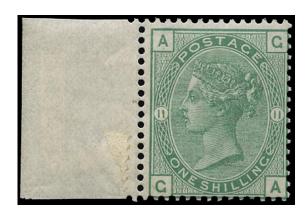

# GB 1875 SG150 Pl.11 Mint unmounted o.g. example

Stock Code: P212000936

1875 1s Green Pl.11. Very fine and fresh unmounted o.g. left marginal example lettered GA with hinge remainders in margin. Very rarely seen so fine.