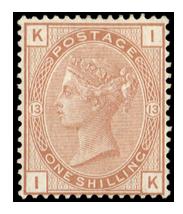

#### GB 1880 SG151 Pl.13 Mint

Stock Code: G1673969

1880 1s Orange-brown Pl.13 (Wmk. Spray). Superb unused o.g. example of this very scarce stamp lettered IK. Very scarce so fine.

\$6,239.60\*