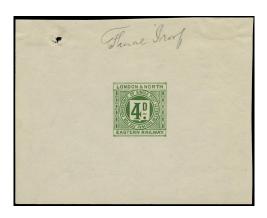

## GB 1924 Railway - 4d Railway letter stamp proof

Stock Code: P212010909

1924 4d London & North Eastern Railway letter stamp proof. Very fine proof printed in green on gummed wove paper (139  $\times$  111mm) endorsed at top "Final proof" with the usual pin hole at top left as seen on most of these working proofs. An attractive proof in the accepted design.

\$985.20\*