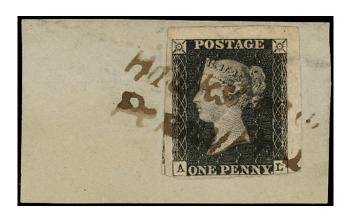

### GB 1840 SG3 Pl.6 Penny Black -Hawkswood Penny Post cancel

Stock Code: P223012874

1840 1d Grey black Pl.6. Very fine used example lettered AL, just shaved under 'L' square with huge to enormous margins on other three sides. Neatly tied to small piece solely by a Hawkswood/Penny Post handstamp in watery black ink. A very attractive example of this rare cancellation. Spec. AS42yb. Cat. £6000.

\$2,955.60\*