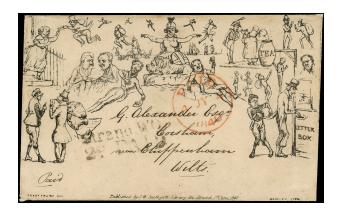

#### GB 1840 Cover - Southgate No.1 Pick Pocket caricature

Stock Code: P234004563

1840 Southgate No.1 caricature envelope "Pick Pocket". Superb used example sent from London to Corsham, neatly cancelled by a London "PAID" cds for JY.4.1840 with a "Strand W.O./2d Paid" receiving office handstamp alongside. Most attractive and very rarely seen in this quality. 2004 RPS Cert.

\$7,553.20\*